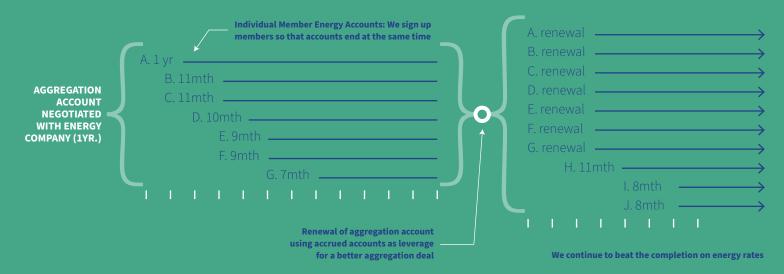

## How Aggregations Work

## How Aggregations Work

Renewal of aggregation account using accrued accounts as leverage for a better aggregation deal B. renewal C. renewal D. renewal E. renewal F. renewal G. renewal H. 11mth \_\_\_\_\_

We continue to beat the completion on energy rates