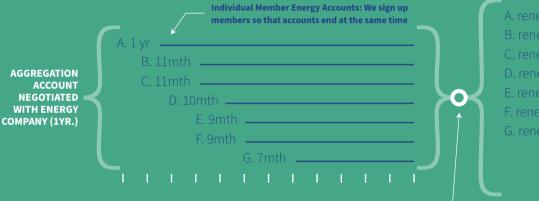

## How Aggregations Work

## How Aggregations Work

Renewal of aggregation account using accrued accounts as leverage for a better aggregation deal B. renewal C. renewal D. renewal E. renewal F. renewal G. renewal H. 11mth \_\_\_\_\_